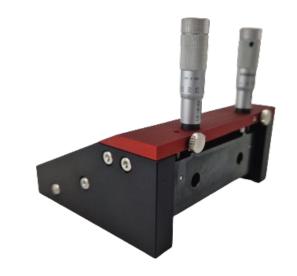

# Introducing the TQC Sheen Adjustable Micrometer Applicators

Adjustable Micrometer Film Applicators are ideal for when you need to research and evaluate small variations applied film thicknesses.

# Adjustable to meet your needs

The TQC Sheen Adjustable Micrometer Applicators offer unique flexibility in the world of film thickness application, by providing the option for small, incremental adjustments for gap sizes.

The applicator blade can be adjusted in 10  $\mu m$  increments by means of 2 micrometer heads, over a gap size from 0 to 8 mm. The micrometric applicator offers the user flexibility to adjust for the optimum gap size for the sample application.

#### Features:

- Various widths from 75 to 300 mm
- · Stainless steel knife blade with precision ground edge
- Wet film thickness adjustable from 0 to 8 mm
- Micrometer accuracy is ± 10 μm
- Ergonomic design facilitates fast accurate draw downs
- Some sizes compatible with TQC Sheen Automatic Film Applicators