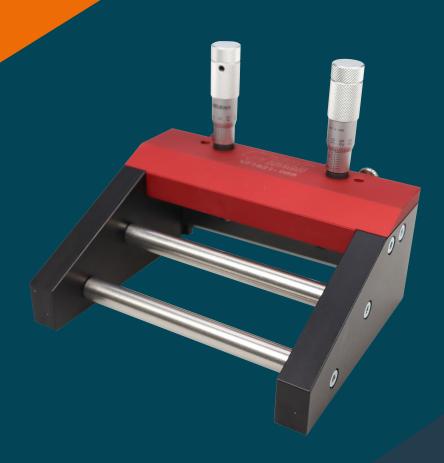

# Introducing the TQC Sheen Adjustable Micrometer Applicators

Adjustable Micrometer Film Applicators are ideal for when you need to research and evaluate small variations applied film thicknesses.

# Adjustable to meet your needs

The TQC Sheen Adjustable Micrometer Applicators offer unique flexibility in the world of film thickness application, by providing the option for small, incremental adjustments for gap sizes.

The applicator blade can be adjusted in 10  $\mu m$  increments by means of 2 micrometer heads, over a gap size from 0 to 8 mm. The micrometric applicator offers the user flexibility to adjust for the optimum gap size for the sample application.

#### Features:

- Various widths from 75 to 300 mm
- · Stainless steel knife blade with precision ground edge
- Wet film thickness adjustable from 0 to 8 mm
- Micrometer accuracy is ± 10 μm
- Ergonomic design facilitates fast accurate draw downs
- Some sizes compatible with TQC Sheen Automatic Film Applicators