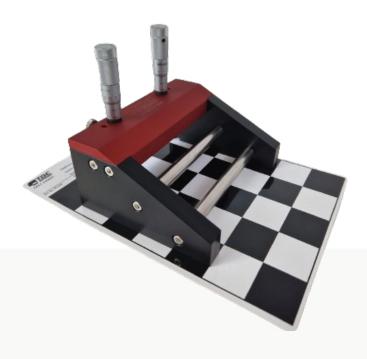

# Introducing the TQC Sheen Adjustable Micrometer Applicators

Adjustable Micrometer Film Applicators are ideal for when you need to research and evaluate small variations applied film thicknesses.

# Adjustable to meet your needs

The TQC Sheen Adjustable Micrometer Applicators offer unique flexibility in the world of film thickness application, by providing the option for small, incremental adjustments for gap sizes.

The applicator blade can be adjusted in 10  $\mu m$  increments by means of 2 micrometer heads, over a gap size from 0 to 8 mm. The micrometric applicator offers the user flexibility to adjust for the optimum gap size for the sample application.

#### Features:

- Various widths from 75 to 300 mm
- · Stainless steel knife blade with precision ground edge
- Wet film thickness adjustable from 0 to 8 mm
- Micrometer accuracy is ± 10 μm
- Ergonomic design facilitates fast accurate draw downs
- Some sizes compatible with TQC Sheen Automatic Film Applicators